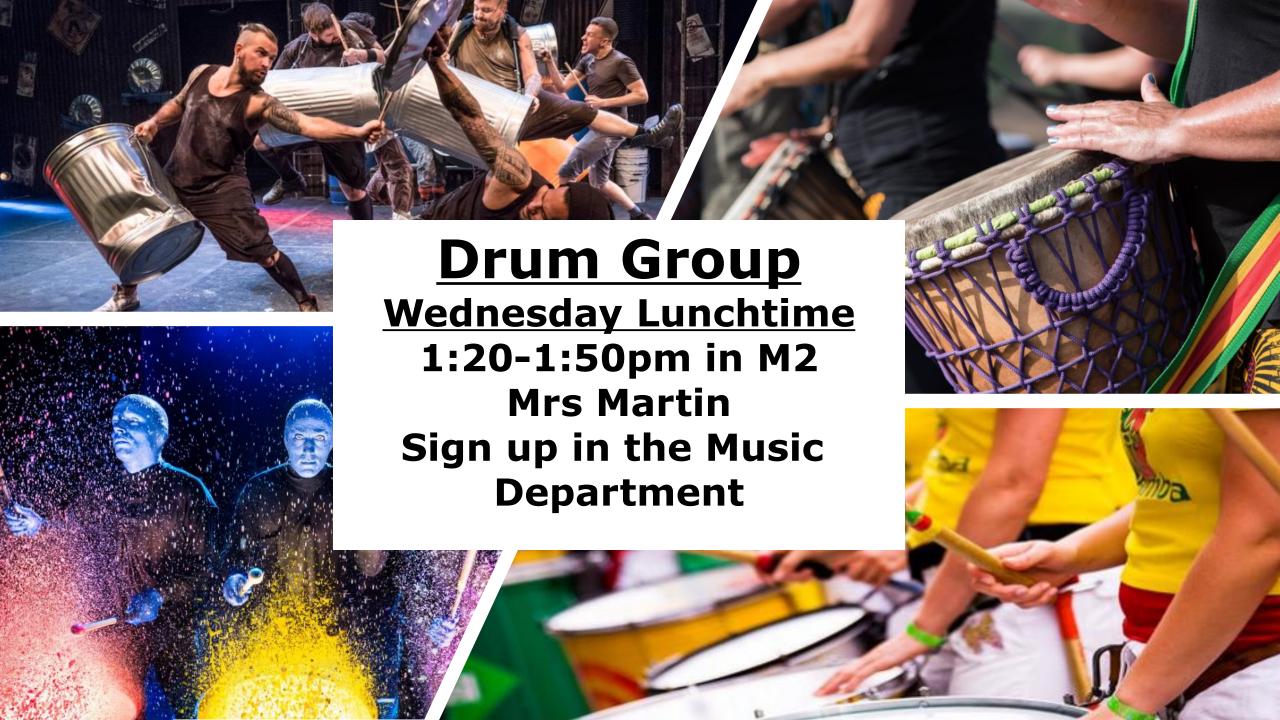

## Extra Curricular: Music Department 2024-2025

Wednesday: 13.20-13.50pm, M2 | Wednesday: 13.20-13.50pm, M1 | Friday: 12.55-13.55pm, M1