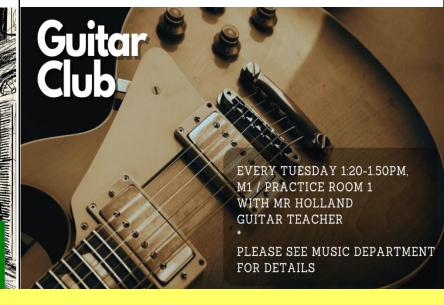

#### Guitar Club -

https://www.canva.com/design/DAGLGKSqETc/HPntP7hIAGjoJUUwQdn2nA/edit?utm\_content=DAGLGKSqETc&utm\_campaign=designshare&utm\_medium=link2&utm\_source=sharebutton