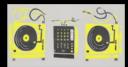

### DJ CLUB

Every Wednesday 1:20-1.50pm Lunchtime in M1

- Ask music staff for details
- All abilities welcome
- With Mr Conroy
- Sign up in Music
   Department

# **DJ CLUB**

Every Wednesday
1:20-1.50pm Lunchtime
in M1

- Ask music staff for details
- All abilities welcome
- With Mr Conroy
- Sign up in Music Department