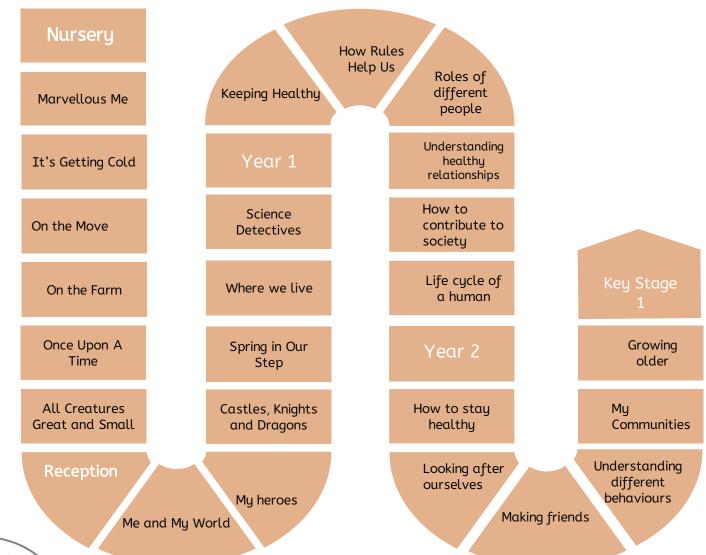

## PSHE: Early Years and Key Stage 1







## PSHE: Key Stage 2



Year 3

Making healthy choices

> Keeping myself safe

What makes a family

Our Rights

Understanding rights and setting goals

All About Me

Year 4

risks in Healthy Lifestyle

Keeping safe in different situations Looking after

Managing friendship and peer influence

Year 5

my well-being

Developing resilience

Responsibiliti es within the community

> Respecting differences

Positive friendships

Recognising everyday life

Physical contact and feeling safe

Understandin differences

Recognising Individuality

Year 6

Knowing how to look after ourselves

> Keeping Safe in the Wider World Tupes of relationships

Changes to our body

Valuing differences and being responsible

Recognising and managing pressure